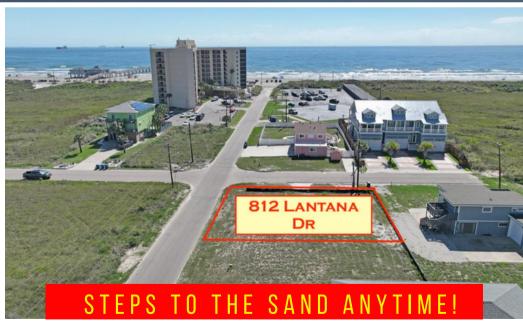

## 812 LANTANA DRIVE

## VIEWS FROM NEARBY DECK

AMAZING GULF VIEWS! LOCATED IN THE HEART OF OLD TOWN PORT A THIS CORNER LOT IS LITERALLY JUST STEPS FROM THE SAND! IMAGINE BEING LESS THAN A BLOCK TO THE GULF ANYTIME YOU WANT! BUILD A SHOW-STOPPING BEACH DREAM HOUSE WITH VIEWS FOR MILES OR JUST YOUR QUIET WEEKEND GETAWAY. YOU CAN HAVE THE BEST OF ALL WORLDS: R-1 ZONING MEANS NO SHORT TERM RENTALS FOR A PRIVATE FEEL, LOCATION IN THE HEART OF DOWNTOWN SO YOU'RE JUST STEPS FROM THE GULF & A QUICK WALK OR GOLF-CART RIDE TO PORT A'S FAMOUS DINING & SHOPPING, PLUS YOUR GET THOSE FANTASTIC GULF VIEWS ALL YEAR LONG! BUY PRIME LOCATION AT TODAY'S PRICES & SAVE FOR SOMEDAY. BUILD THAT SWEET BEACH RETREAT YOU'VE ALWAYS WANTED, OR EVEN BUILD SPECULATIVELY FOR PROFIT! IN TOWN LOTS WITH THIS CALIBER OF VIEWS ARE A RARE FIND. OVER 5400 SF TO HANDLE EVEN LARGE SPECIALTY BUILDS!