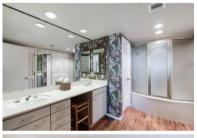

## 1,531 sq. ft. | 2 BED / 3 BATH | HOA dues \$1,965/ Month

Unobstructed Gulf Views that stretch to Caldwell Pier take center stage in this 2 bed, 3 bath condo. This meticulously maintained residence has been cherished by a single family for more than 2 decades. Boasting 1,531 sq. ft., it offers the largest 2-bed floor plan at Aransas Princess, including a den w/ a full bath that can serve as a 3rd bedroom. Not previously part of the rental program, this condo could easily transition. Adjacent to Palmilla Beach, the stroll to unit 713 offers scenic views of the golf course & Gulf. Residents enjoy amenities such as assigned covered parking & sizable storage closet. Complex luxuries include a private beach boardwalk, 24/7 front desk service, 2 pools (one heated), tennis courts, & SOON TO COME, an Astroturf green space & grilling area. Located on Access Road 1-A gives golf cart access to all things Port A! This condo is being sold furnished, including custom artwork. With its competitive pricing & excellent upkeep this condo won't last long!