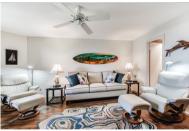

## 1,531 sq. ft. | 2 BED / 3 BATH | HOA dues \$1,965/ Month

Unobstructed Gulf Views that stretch to Caldwell Pier take center stage in this 2 bed, 3 bath condo. This meticulously maintained residence has been cherished by a single family for more than 2 decades. Boasting 1,531 sq. ft., it offers the largest 2-bed floor plan at Aransas Princess, including a den w/ a full bath that can serve as a 3rd bedroom. Not previously part of the rental program, this condo could easily transition. Adjacent to Palmilla Beach, the stroll to unit 713 offers scenic views of the golf course & Gulf. Residents enjoy amenities such as assigned covered parking & sizable storage closet. Complex luxuries include a private beach boardwalk, 24/7 front desk service, 2 pools (one heated), tennis courts, & SOON TO COME, an Astroturf green space & grilling area. Located on Access Road 1-A gives golf cart access to all things Port A! This condo is being sold furnished, including custom artwork. With its competitive pricing & excellent upkeep this condo won't last long!