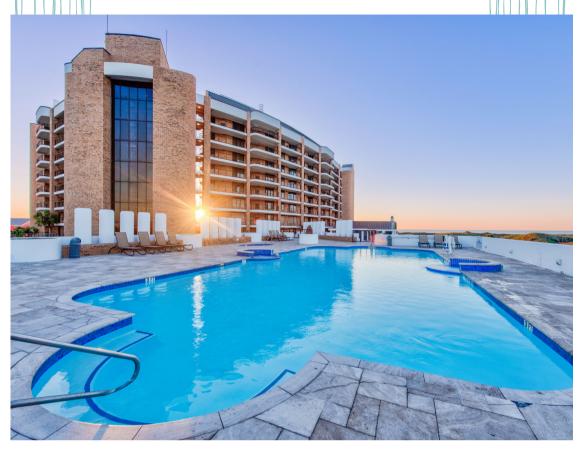

## 1,531 sq. ft. | 2 BED / 3 BATH | HOA dues \$1,965/ Month

Unobstructed Gulf Views that stretch to Caldwell Pier take center stage in this 2 bed, 3 bath condo. This meticulously maintained residence has been cherished by a single family for more than 2 decades. Boasting 1,531 sq. ft., it offers the largest 2-bed floor plan at Aransas Princess, including a den w/ a full bath that can serve as a 3rd bedroom. Not previously part of the rental program, this condo could easily transition. Adjacent to Palmilla Beach, the stroll to unit 713 offers scenic views of the golf course & Gulf. Residents enjoy amenities such as assigned covered parking & sizable storage closet. Complex luxuries include a private beach boardwalk, 24/7 front desk service, 2 pools (one heated), tennis courts, & SOON TO COME, an Astroturf green space & grilling area. Located on Access Road 1-A gives golf cart access to all things Port A! This condo is being sold furnished, including custom artwork. With its competitive pricing & excellent upkeep this condo won't last long!