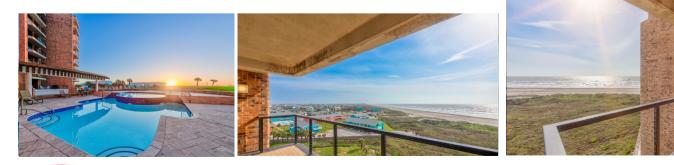

## 1,531 sq. ft. | 2 BED / 3 BATH | HOA dues \$1,965/ Month

Unobstructed Gulf Views that stretch to Caldwell Pier take center stage in this 2 bed, 3 bath condo. This meticulously maintained residence has been cherished by a single family for more than 2 decades. Boasting 1,531 sq. ft., it offers the largest 2-bed floor plan at Aransas Princess, including a den w/ a full bath that can serve as a 3rd bedroom. Not previously part of the rental program, this condo could easily transition. Adjacent to Palmilla Beach, the stroll to unit 713 offers scenic views of the golf course & Gulf. Residents enjoy amenities such as assigned covered parking & sizable storage closet. Complex luxuries include a private beach boardwalk, 24/7 front desk service, 2 pools (one heated), tennis courts, & SOON TO COME, an Astroturf green space & grilling area. Located on Access Road 1-A gives golf cart access to all things Port A! This condo is being sold furnished, including custom artwork. With its competitive pricing & excellent upkeep this condo won't last long!