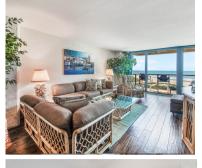

## 1,531 sq. ft. | 2 BED / 3 BATH | HOA dues \$1,965/ Month

Unobstructed Gulf Views that stretch to Caldwell Pier take center stage in this 2 bed, 3 bath condo. This meticulously maintained residence has been cherished by a single family for more than 2 decades. Boasting 1,531 sq. ft., it offers the largest 2-bed floor plan at Aransas Princess, including a den w/ a full bath that can serve as a 3rd bedroom. Not previously part of the rental program, this condo could easily transition. Adjacent to Palmilla Beach, the stroll to unit 713 offers scenic views of the golf course & Gulf. Residents enjoy amenities such as assigned covered parking & sizable storage closet. Complex luxuries include a private beach boardwalk, 24/7 front desk service, 2 pools (one heated), tennis courts, & SOON TO COME, an Astroturf green space & grilling area. Located on Access Road 1-A gives golf cart access to all things Port A! This condo is being sold furnished, including custom artwork. With its competitive pricing & excellent upkeep this condo won't last long!