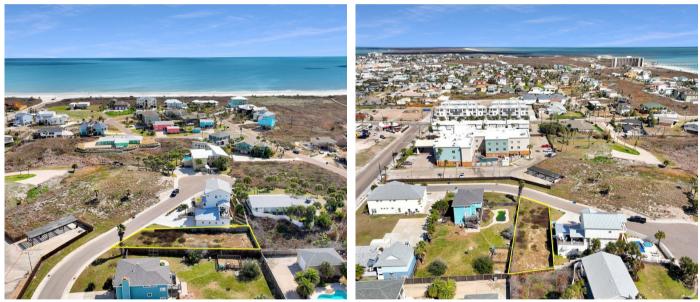

## **626 LIGHT LANE** 5,880 SQ.FT / NO HOA / NO STR / \$399,000

A hidden gem nestled just a hop and skip away from the beach, tucked away on Light Lane. This oversized lot is a rare find, situated in the exclusive Lighthouse Addition and perched up high in an X flood zone – no need to fret about water woes! The cherry on top? No pesky HOA means you can let your imagination run wild with your dream beach pad. Plus, the quiet cul-de-sac street does not allow short term rentals, which means no rowdy neighbors or tourists to disturb your peace. Enjoy a serene beach retreat while still being just a stone's throw away from fantastic restaurants, shopping, and – of course – the beach! Blink and you'll miss out on this one-of-a-kind opportunity to own on Light Lane, so hurry, and don't miss the boat!