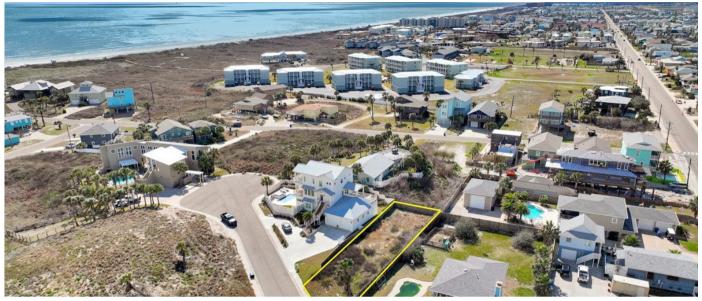

## **626 LIGHT LANE** 5,880 SQ.FT / NO HOA / NO STR / \$399,000

A hidden gem nestled just a hop and skip away from the beach, tucked away on Light Lane. This oversized lot is a rare find, situated in the exclusive Lighthouse Addition and perched up high in an X flood zone – no need to fret about water woes! The cherry on top? No pesky HOA means you can let your imagination run wild with your dream beach pad. Plus, the quiet cul-de-sac street does not allow short term rentals, which means no rowdy neighbors or tourists to disturb your peace. Enjoy a serene beach retreat while still being just a stone's throw away from fantastic restaurants, shopping, and – of course – the beach! Blink and you'll miss out on this one-of-a-kind opportunity to own on Light Lane, so hurry, and don't miss the boat!