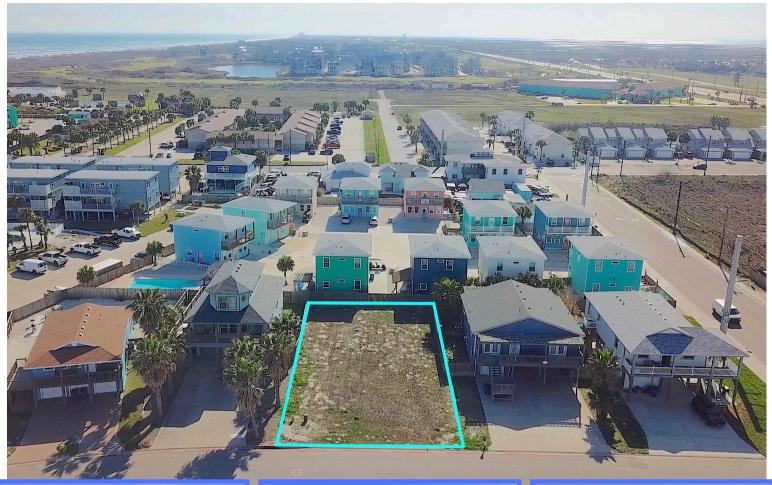

Create the home of your dreams just steps from the sand! This oversized 6782 Sq Ft lot on posh beach-access Parkplace sits just ONE BLOCK from the water via the private dune walkover! Seriously, imagine strolling to the end of your street to dip your toes in the Gulf anytime you want! This upscale subdivision boasts high property values & choice 'in town' location on the beach side of 11th Street. Location matters & this gem of a lot is ideally placed so you're STEPS to the water, a quick golf cart ride to Port A's restaurants & shops yet tucked away on a quiet cul-de-sac lane. This is one of the LAST lots available in the community. Create your dream beach getaway, rental-income money maker, forever home or even build speculatively for profit! High surrounding property values protect your investment, yet there's no time requirement to start building & just 1200 Sq Ft minimum build. Beach-access rental-friendly lots are exceedingly rare, so snag yours now!

Roomy 60' W x 113' D.Dimensions

\$850/YR HOA Dues

155 West Cotter Avenue, Port Aransas, TX 78373 (361)749-6603 www.WeSellPortA.com

© 2024 Mark Grosse Real Estate, LLC

This information is believed to be accurate at the time of publishing but cannot be guaranteed.