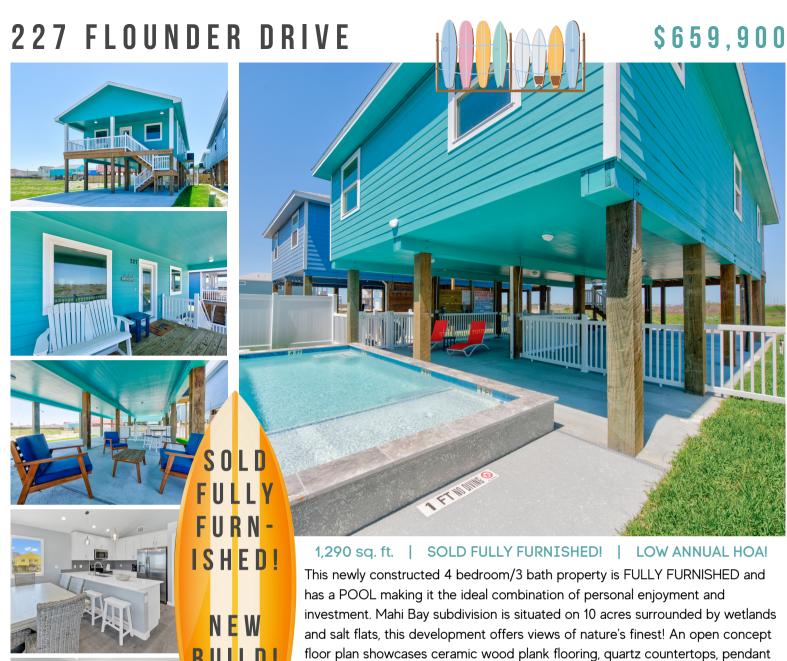

has a POOL making it the ideal combination of personal enjoyment and investment. Mahi Bay subdivision is situated on 10 acres surrounded by wetlands and salt flats, this development offers views of nature's finest! An open concept floor plan showcases ceramic wood plank flooring, quartz countertops, pendant lighting and ample space for family & friends. Complete with stainless steel refrigerator, washer & dryer! The stilt construction creates flexibility under the home for additional parking, covered patio space or even storage. If rental income is what you are after, this home has a projected income of \$80,000+! With only 7 lots left in this new development, you won't want to miss your opportunity to get in early! This coastal cutie is ready for summer, SOLD FULLY FURNISHED! So, HURRY, HURRY, don't miss the BOAT!